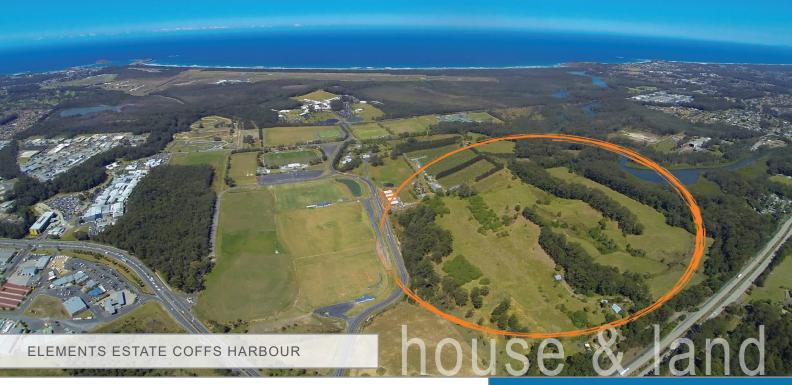

## "Homes for Living"

Lot 24 Moonlight Crescent, F L F M F N T S Coffs Harbour

2 🚘 2 🖴 1

\$503,795\*

\*Conditions apply. Price subject to change.

| 4 bedroom home                | <b>✓</b> |  |
|-------------------------------|----------|--|
| Floor coverings included      |          |  |
| Quality inclusions & build    |          |  |
| Retaining & external concrete |          |  |
| Lighting package included     |          |  |
| Site costs included           |          |  |
| Still time to customise       | <b>✓</b> |  |

## FLEMENTS

AT COFFS

| LOT NO. | LAND PRICE | HOUSE PRICE         | STATUS   |
|---------|------------|---------------------|----------|
| 19      | \$190,000  | \$386,769*          |          |
| 20      | \$210,000  | \$319,900*          |          |
| 21      | \$210,000  | CUSTOMISE YOUR PLAN |          |
| 23      | \$210,000  | \$339,910*          |          |
| 24      | \$210,000  | \$293,795*          |          |
| 25      | \$210,000  | ON HOLD             | CONTRACT |
| 32      | \$210,000  | 289,400*            |          |
| 41      | \$280,000  | ON HOLD             | CONTRACT |
| 42      | \$250,000  | CUSTOMISE YOUR PLAN |          |
| 54      | \$280,000  | \$384,990*          |          |