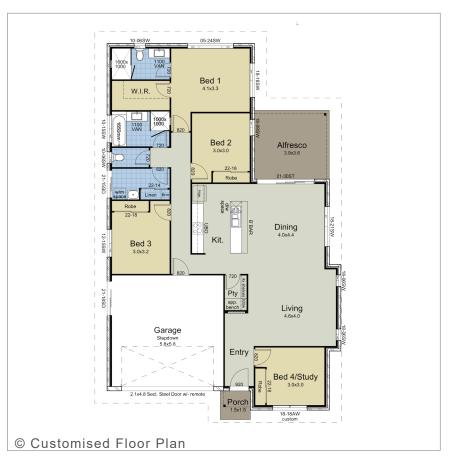

## "Homes for Living"

Lot 24 Moonlight Crescent, F L F M F N T S Coffs Harbour

2 🚘 2 🖴 1

\$503,795\*

\*Conditions apply. Price subject to change.

| 4 bedroom home                | <b>✓</b> |  |
|-------------------------------|----------|--|
| Floor coverings included      |          |  |
| Quality inclusions & build    |          |  |
| Retaining & external concrete |          |  |
| Lighting package included     |          |  |
| Site costs included           |          |  |
| Still time to customise       | <b>✓</b> |  |

| Living   | 153.10m²             |
|----------|----------------------|
| Garage   | 36.66m²              |
| Alfresco | 14.04m²              |
| Porch    | 1.57m²               |
| TOTAL    | 205 37m <sup>2</sup> |